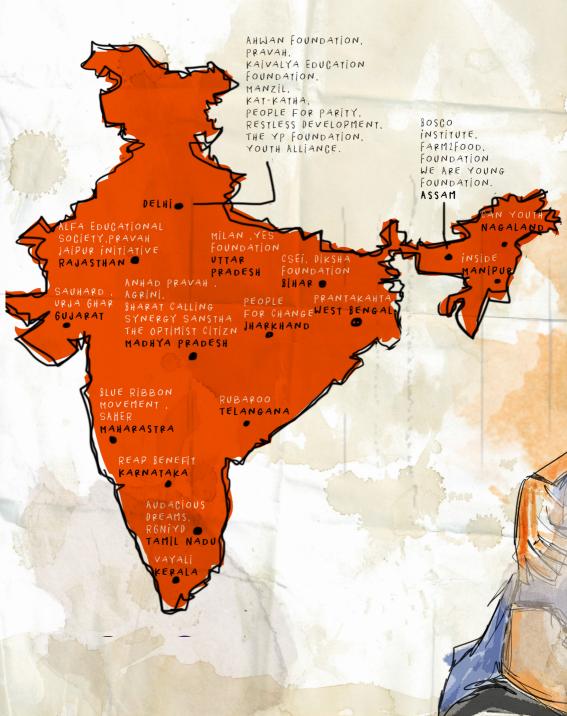

# the youth collective

Commutiny: The Youth Collective (CYC) is a coalition of 35 (& rising) youth-led and youth engaging organizations across India working towards promoting empowering spaces for youth leadership, called the 5th Space.

## PUBLIC INITIATIVES AND OUTREACH

Public initiatives,

young participants,

organisations directly reached out to over

60,000

people through community iteractions and common action day events.

An initiative run by
21 PARTNERS across
15 STATES
aimed at cultivating cross border
(religion, caste, class, gender, region
etc.) friendships through an experiential
journey.