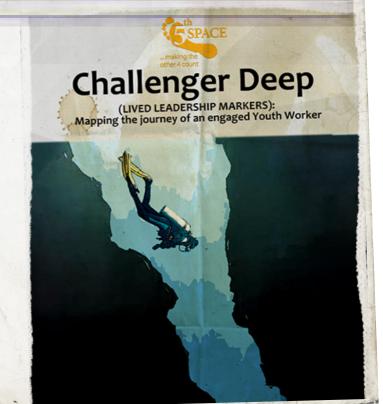

#### 5th Space chellenger Deep :

A set of lived leadership markers developed in partnership with Pravah, Rajiv Gandhi National Institute of Youth Development (RGNIYD) AND Restless Development, so that a youth worker can map her/his leadership journey including the capacity to inspire and facilitate social impact. This was well received by Commonwealth Alliance of Youth Workers Association (CAYWA) members across the world.