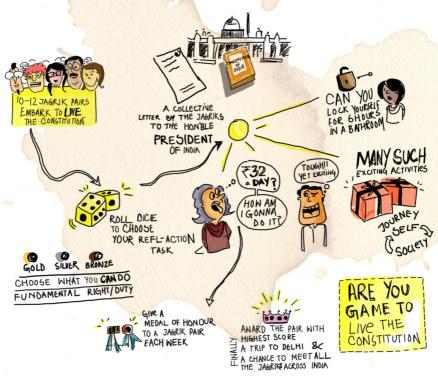

## ABOUT THE GAME

The initiative supported young Jagriks (Jagruk Nagrik - Aware Citizens), between the ages of 16 and 30, from diverse backgrounds to experience the Constitution where they engaged in a reality game to develop leadership capacities and ownership for the only story that all citizens must know by hearth.

1200 JAGRIKS took part in a year long journey and through 5,000 social and self refl-action tasks around fundamental rights and duties took informed stances as active scitizens.

## THE JOURNEY

A survey on Constitutional literacy was undertaken and a citizen's report was made with 22150 RESPONSES.

The top jagriks in 2017-18 demonstrated  $18\%_0$  increase in Constitutional awareness  $40\%_0$  increase in taking action  $38.4\%_0$  in inspiring actions